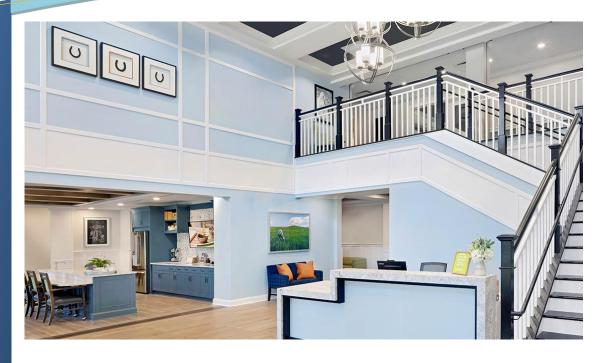

#### ABOUT THE CLIENT

Atria at New City is an amenity filled, assisted living community dedicated to providing continuing care from Assisted Living to Memory Care for its residents. The facility offers a variety of resident focused amenities including fitness center, theater, bistro, club room, library, sports lounge, outdoor gathering area, and full-service salons among others. This threestory, 71,570 square foot facility has 80 units. With 56 Assisted Living apartments and 24 Memory Care apartments. The project is seeking LEED Certified Status.